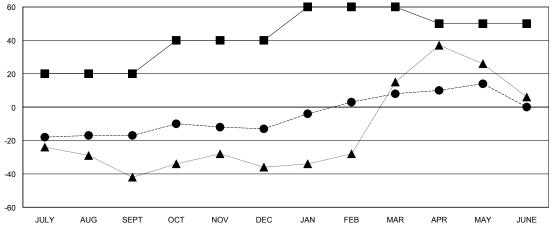

## GOALS AND ACTUAL NEW CLUBS CUMULATIVE

| -■-  | CURRENT YEAR GOALS FOR NEW |
|------|----------------------------|
| MEMB | EDS.                       |

- CURRENT YEAR ACTUAL MEMBERS

- LAST YEAR ACTUAL MEMBERS