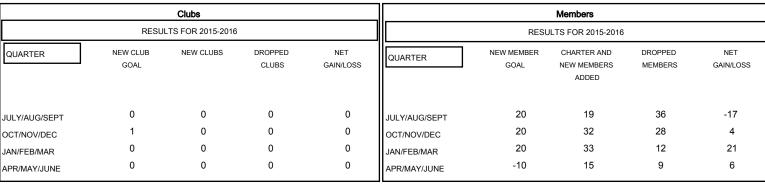

918 (72.68%) 345 (27.32%)

| DROPPED CLUBS: 0          |    | 35 CLUBS OF 52 ADDED 1 OR MORE<br>NEW MEMBERS | GENDER DISTRIBUTION MALE 918 |
|---------------------------|----|-----------------------------------------------|------------------------------|
|                           |    |                                               | FEMALE 345                   |
| DROPPED MEMBERS           |    |                                               |                              |
| DECEASED                  | 12 | CLICK HERE FOR HEALTH                         |                              |
| CLUB CANCELLED 0 OTHER 72 |    | ASSESSMENT DATA                               | FAMILY UNIT MEMBERS          |
|                           |    |                                               | HEAD OF HOUSEHOLD            |
| TOTAL                     | 84 |                                               | NON-HEAD OF HOUSEHOLD        |